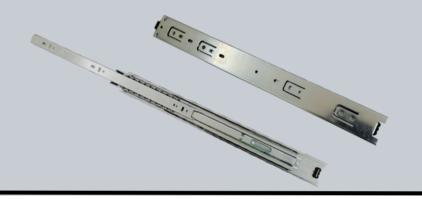

#### Screw Diameter

- Main holes = 6mm
- Adjustment holes = 4.5mm
- \*\* Please zoom for clarity.

Cabinet member of S7000, 43mm

Intermediate member of S7000, 43mm

### Lengths available for production

250mm | 300mm | 350mm 400mm | 450mm | 500mm 550mm

\*\*\* We also offer customizable lengths.

Drawer member of S7000, 43mm