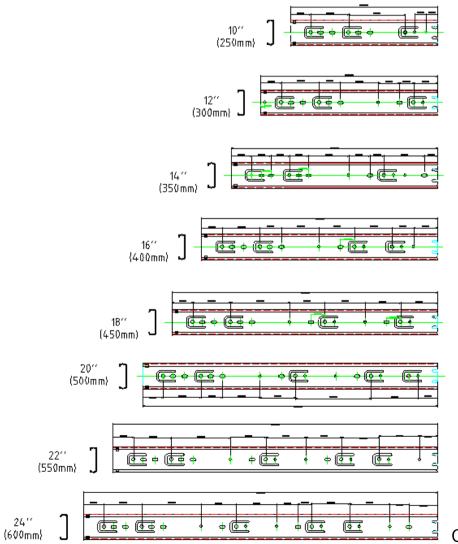

### Lengths available for production

250mm | 300mm | 350mm 400mm | 450mm | 500mm 550mm

\*\*\* We also offer customizable lengths.

Drawer member of S7000, 43mm