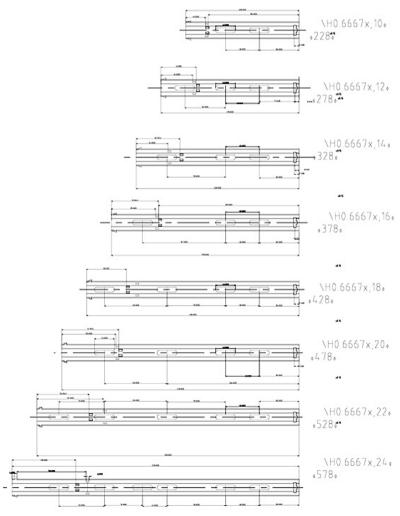

### Lengths available for production

250mm | 300mm | 350mm 400mm | 450mm | 500mm 550mm

\*\*\* We also offer customizable lengths.

Drawer member of S7000, 43mm