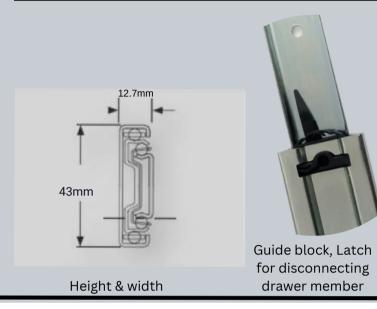

#### Screw Diameter

- Main holes = 6mm
- Adjustment holes = 4.5mm
- \*\* Please zoom for clarity.

Cabinet member of S7000, 43mm