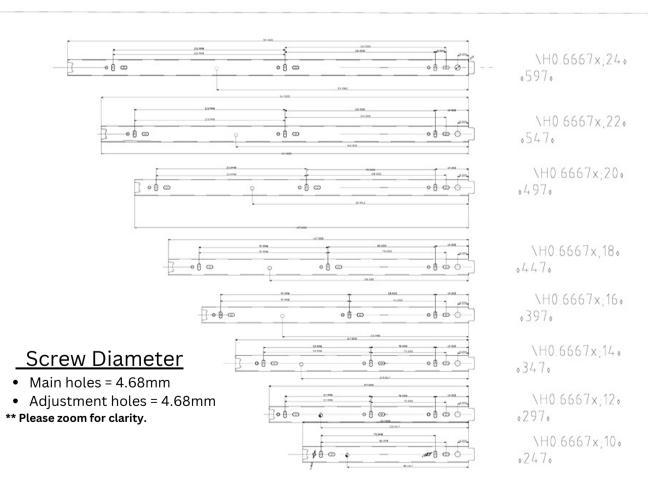

#### Screw Diameter

- Main holes = 6mm
- Adjustment holes = 4.5mm
- \*\* Please zoom for clarity.

Cabinet member of S7000, 43mm