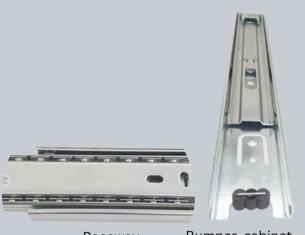

# Since 1996

Raceway & Rails

Bumper, cabinet, intermediate & drawer members

- Galvanized cold-rolled steel for the base product.
- Zinc coated cold-rolled steel available.
- Steel Ball bearings of **4.75mm** in diameter.
- 45kg load rating.
- · Full extension of slides.
- Steel thickness of 0.9mm (customizable).